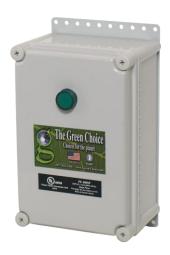

## **PF 400SP**

## MSRP \$388.00

Single phase with 400 amp inductive load limit. Primarily used for larger homes (600 amp service or larger) and business with single phase power.

| Dimensions<br>(HxWxD) | Shipping Weight | Standard<br>color | NEMA3r<br>rated | UL Listed |
|-----------------------|-----------------|-------------------|-----------------|-----------|
| 9"x7"x4.5"            | 9 lbs           | Grey*             | Yes             | Yes       |